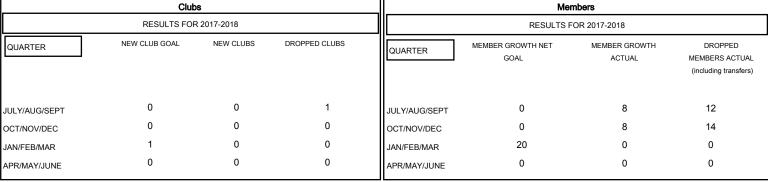

## MONTHLY MEMBERSHIP PROGRESS REPORT

District 121

Results as of: 12/31/2017

## MIKLOS HORVATH **LOCATION POLAND GMT CA** Clubs Members



## GOALS AND ACTUAL NEW CLUBS CUMULATIVE



## GOALS AND ACTUAL MEMBERS CUMULATIVE



| DROPPED CLUBS: 1  DROPPED MEMBERS |    | 9 CLUBS OF 56 ADDED 1 OR MORE<br>NEW MEMBERS | GENDER DISTRIBUTION  MALE 671 (61.67%)  FEMALE 417 (38.33%)  Women Percentage Fiscal Year Goal: 40% |    |
|-----------------------------------|----|----------------------------------------------|-----------------------------------------------------------------------------------------------------|----|
| DECEASED                          | 0  | CLICK HERE FOR CUMULATIVE                    | TOTAL FAMILY UNIT MEMBERS                                                                           | 81 |
| CLUB CANCELLED                    | 0  | MEMBERSHIP DATA                              |