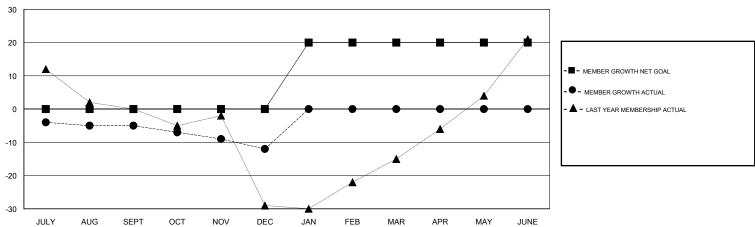

## GOALS AND ACTUAL MEMBERS CUMULATIVE

| DROPPED CLUBS: 1  DROPPED MEMBERS |    | 9 CLUBS OF 56 ADDED 1 OR MORE<br>NEW MEMBERS | GENDER DISTRIBUTION  MALE 671 (61.67%)  FEMALE 417 (38.33%)  Women Percentage Fiscal Year Goal: 40% |    |
|-----------------------------------|----|----------------------------------------------|-----------------------------------------------------------------------------------------------------|----|
| DECEASED                          | 0  | CLICK HERE FOR CUMULATIVE                    | TOTAL FAMILY UNIT MEMBERS                                                                           | 81 |
| CLUB CANCELLED                    | 0  | MEMBERSHIP DATA                              |                                                                                                     | 44 |
| OTHER                             | 26 |                                              | FAMILY MEMBERS PAYING HALF DUES                                                                     | 41 |
| TOTAL                             | 26 |                                              |                                                                                                     |    |